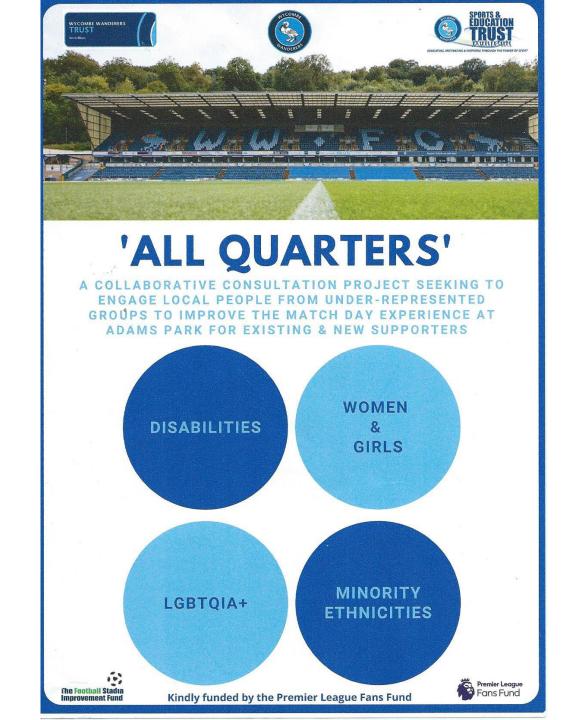

Wycombe Wanderers Disabled Supporters Association



#### WYCOMBE WANDERERS TRUST

4everBlues



EDUCATING, MOTIVATING & INSPIRING THROUGH THE POWER OF SPORT



WYCOMBE WANDERERS DISABLED SUPPORTERS ASSOCIATION

**OBJECTIVE** – to welcome supporters and potential supporters of Wycombe Wanderers, and all visitors to Adams Park, High Wycombe, and to ensure that all is done that can possibly be done to make each visit stress-free, comfortable and enjoyable.

Wheelchair user **Ambulant disability Hearing disability** Sight disability Learning disability Neurodivergent **Neurological / brain condition** Mental health condition **Nerve or pain-related** Motor skills / speech related Fatigue / low immunity **Other non-visible disability** 















Picture your day with picturepath







### Fund-raising - £10k plus.....

Grants

#### Philanthropists

Donations

Charities

Local Authority

ELF.D

GoFundMe



# Thank you for listening!

## dsa@ww