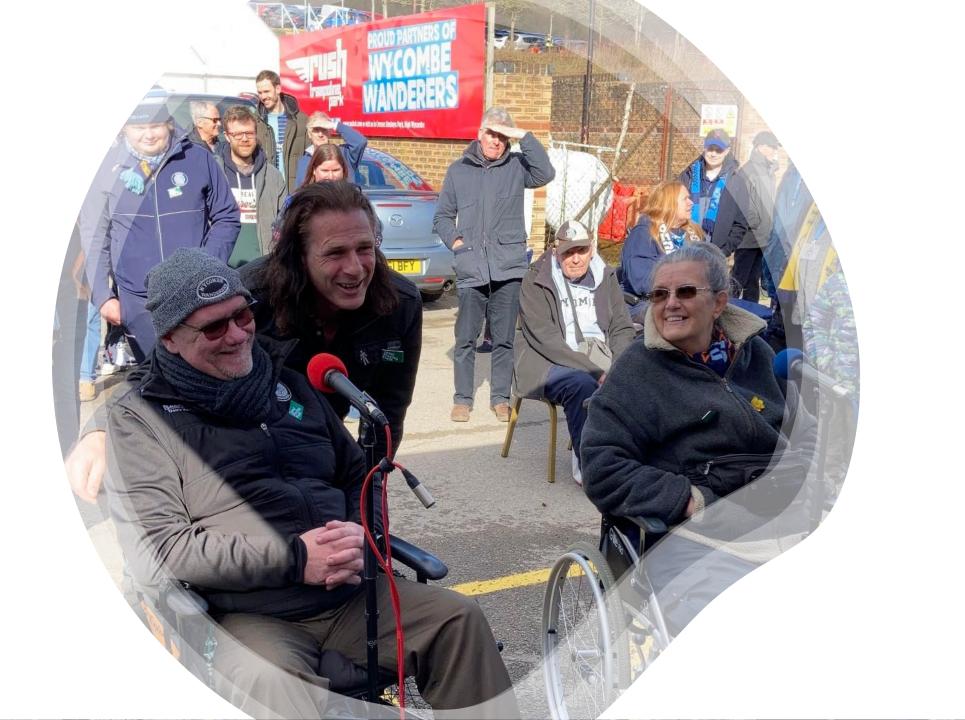

Wycombe Wanderers Disabled Supporters Association

#### WYCOMBE WANDERERS TRUST

4everBlues

EDUCATING, MOTIVATING & INSPIRING THROUGH THE POWER OF SPORT

WYCOMBE WANDERERS DISABLED SUPPORTERS ASSOCIATION

**OBJECTIVE** – to welcome supporters and potential supporters of Wycombe Wanderers, and all visitors to Adams Park, High Wycombe, and to ensure that all is done that can possibly be done to make each visit stress-free, comfortable and enjoyable.