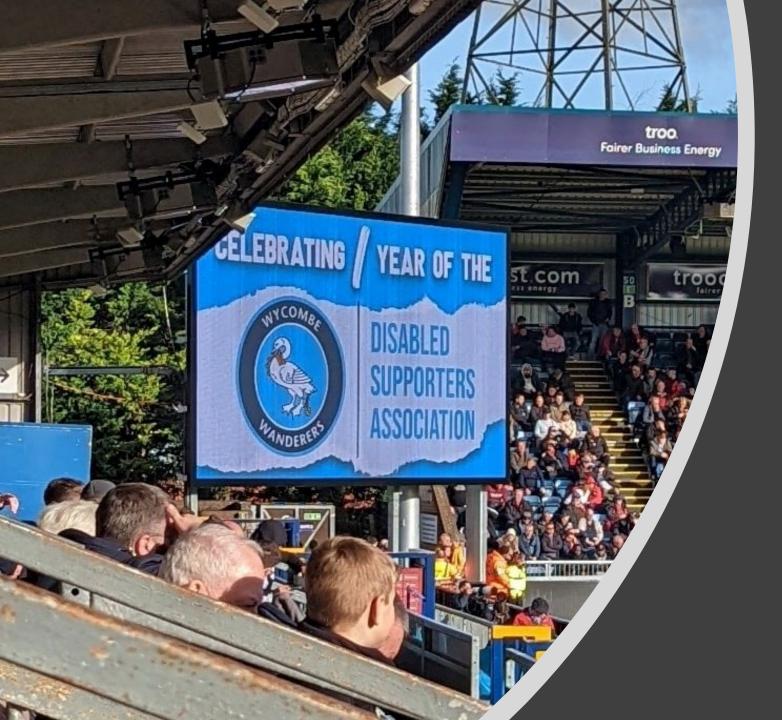

Wycombe Wanderers Disabled Supporters Association

#### WYCOMBE WANDERERS TRUST

4everBlues

EDUCATING, MOTIVATING & INSPIRING THROUGH THE POWER OF SPORT

WYCOMBE WANDERERS DISABLED SUPPORTERS ASSOCIATION

**OBJECTIVE** – to welcome supporters and potential supporters of Wycombe Wanderers, and all visitors to Adams Park, High Wycombe, and to ensure that all is done that can possibly be done to make each visit stress-free, comfortable and enjoyable.