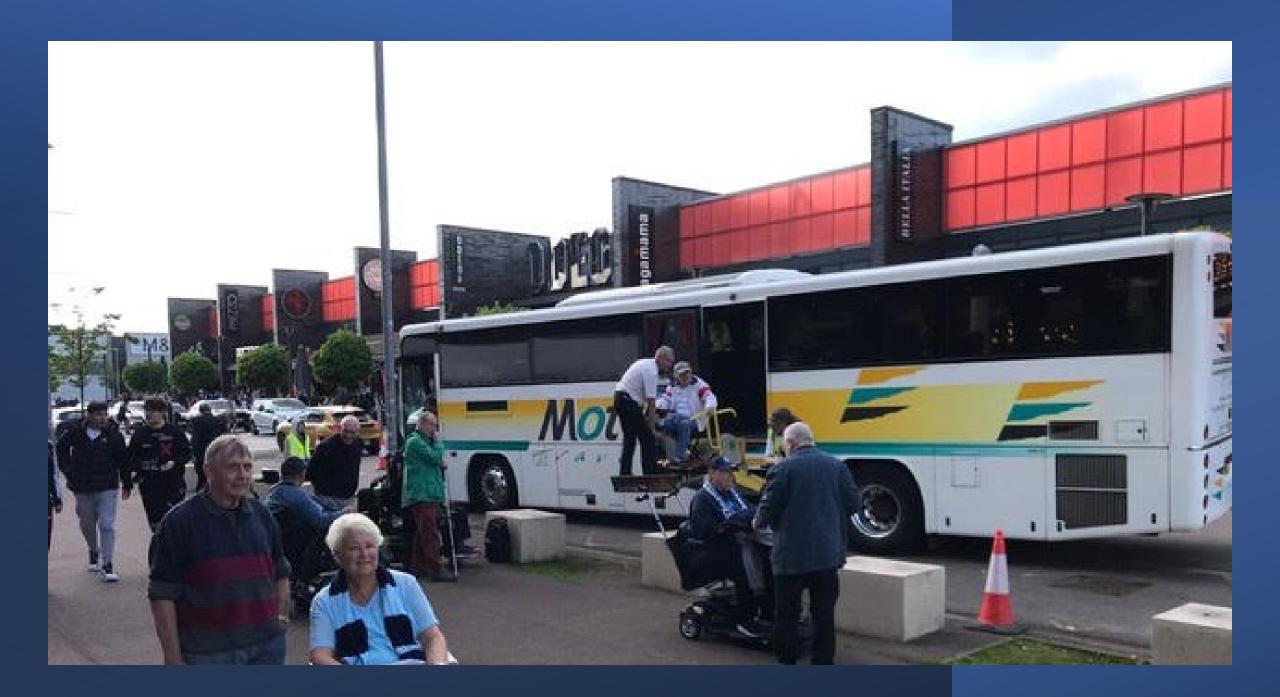

#### WYCOMBE WANDERERS TRUST

4everBlues

EDUCATING, MOTIVATING & INSPIRING THROUGH THE POWER OF SPORT

WYCOMBE WANDERERS DISABLED SUPPORTERS ASSOCIATION

**OBJECTIVE** – to welcome supporters and potential supporters of Wycombe Wanderers, and all visitors to Adams Park, High Wycombe, and to ensure that all is done that can possibly be done to make each visit stress-free, comfortable and enjoyable.