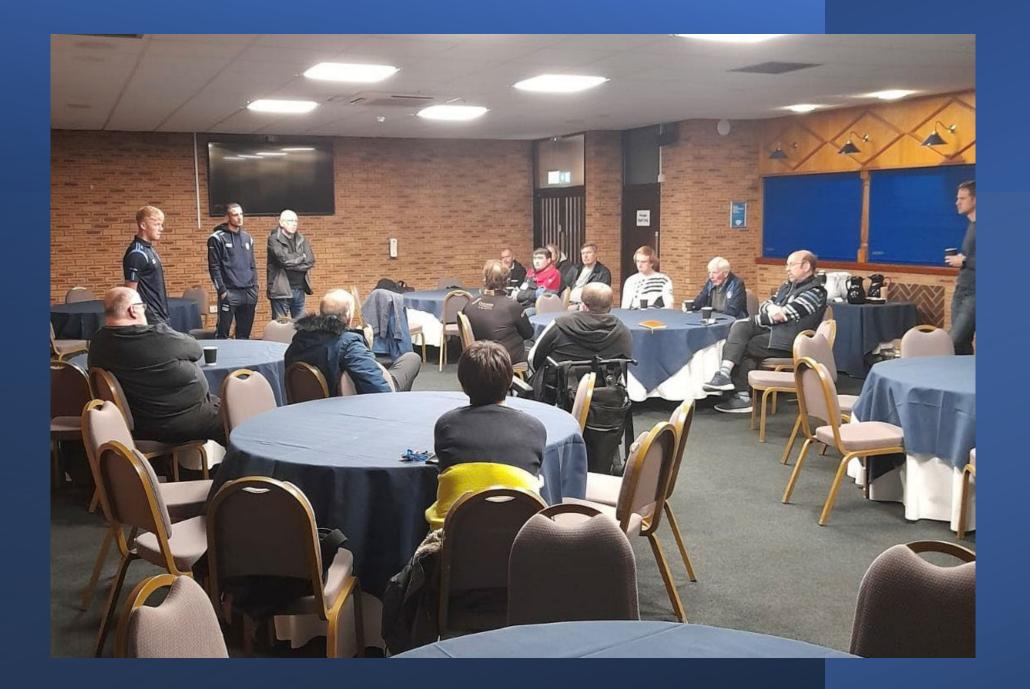

#### WYCOMBE WANDERERS TRUST

4everBlues

EDUCATING, MOTIVATING & INSPIRING THROUGH THE POWER OF SPORT

WYCOMBE WANDERERS DISABLED SUPPORTERS ASSOCIATION

**OBJECTIVE** – to welcome supporters and potential supporters of Wycombe Wanderers, and all visitors to Adams Park, High Wycombe, and to ensure that all is done that can possibly be done to make each visit stress-free, comfortable and enjoyable.